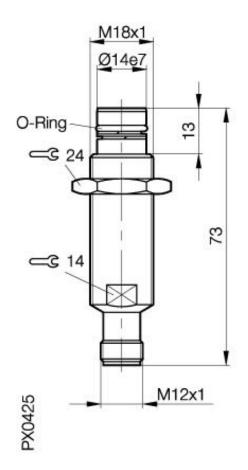

Inductive Sensors
BES 516-300-S 144-S 4-D
M18x1 x 73
normally-open
Sn=1,5mm
shielded
pressure rated to 350 bar

# **Mechanical Data**

Measurements BxHxT or DxT M18x1 x 73mm
Housing material 1.4104
Material of sensing face EP (Duroplast)

Degree of protection IP68 acc. BWN Pr 20IP Connection Connector S4 (M12)

Schock: Halfsinus, 30 gn, 11ms