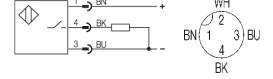

## **Electrical Data**

Current type DC Wiring 3-Wire switching function normally-open Output signal **PNP** 24 DCV Rated opertional voltage Rated opertional current 200mA 10...30 DCV Supply voltage Ripple ≤ 15% max. switching frequency 1000Hz No-load supply current ≤ 10/≤ 1mA Off-state current ≤ 10µA Voltage drop ≤ 1.5/-V Short circuit protection yes Protected against polarity reversal yes